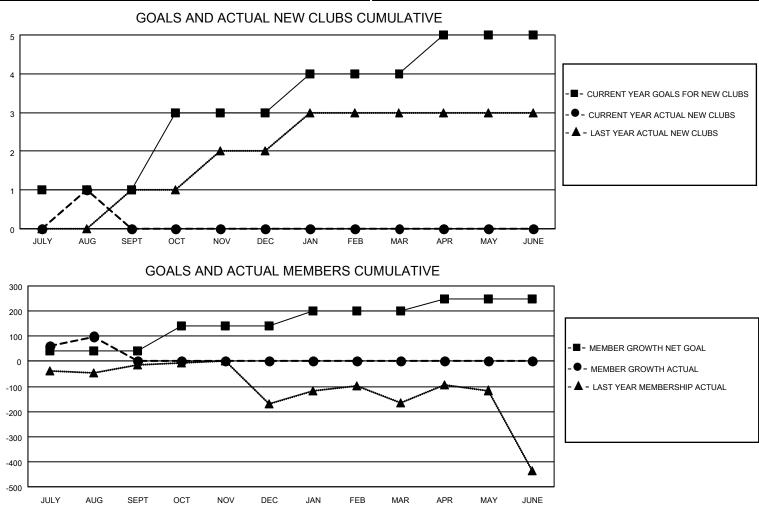

## LOCATION INDIA

District 3234H2

Results as of: 8/31/2020

| Clubs                 |               |           |               | Members               |                         |                         |                                                    |  |
|-----------------------|---------------|-----------|---------------|-----------------------|-------------------------|-------------------------|----------------------------------------------------|--|
| RESULTS FOR 2020-2021 |               |           |               | RESULTS FOR 2020-2021 |                         |                         |                                                    |  |
| QUARTER               | NEW CLUB GOAL | NEW CLUBS | DROPPED CLUBS | QUARTER               | MBER GROWTH NET<br>GOAL | MEMBER GROWTH<br>ACTUAL | DROPPED<br>MEMBERS ACTUAL<br>(including transfers) |  |
| JULY/AUG/SEPT         | 1             | 1         | 0             | JULY/AUG/SEPT         | 40                      | 138                     | 10                                                 |  |
| OCT/NOV/DEC           | 2             | 0         | 0             | OCT/NOV/DEC           | 100                     | 0                       | 0                                                  |  |
| JAN/FEB/MAR           | 1             | 0         | 0             | JAN/FEB/MAR           | 60                      | 0                       | 0                                                  |  |
| APR/MAY/JUNE          | 1             | 0         | 0             | APR/MAY/JUNE          | 50                      | 0                       | 0                                                  |  |